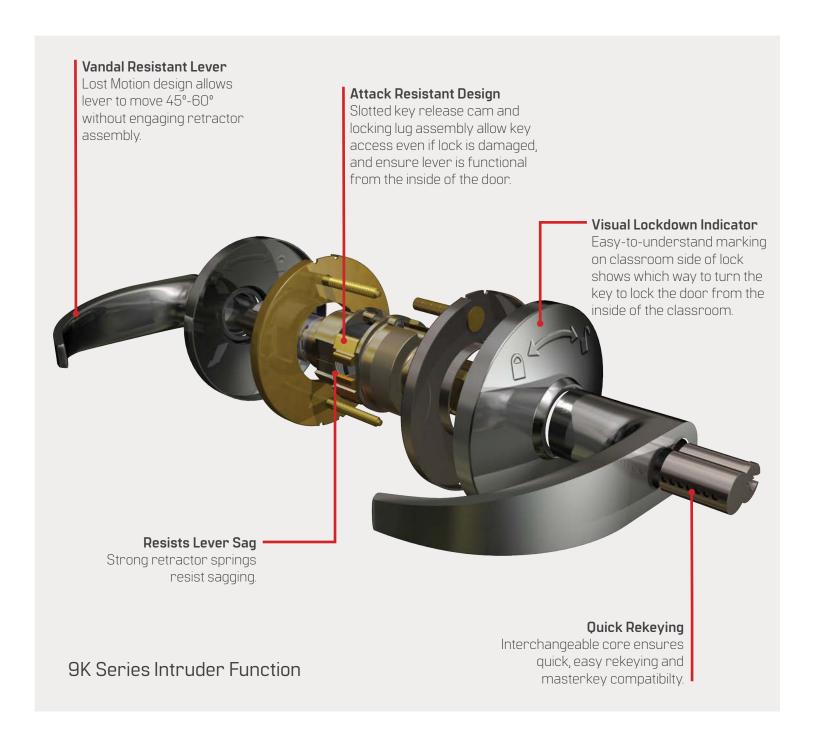

## A complete lockdown strategy begins with simple solutions.

In an emergency, locking classroom doors quickly from the inside is a critical step in protecting children and staff. The BEST 9K lock is a classroom lock with a visual indicator that shows which way to turn the key to ensure the door is securely locked. This simple, yet significant, marker can make a big difference when every minute counts. Mechanical locks like the 9K are an integral part of a comprehensive security strategy, and are also a cost-effective answer to the ongoing demand to make schools and classrooms more secure.

## Secure classroom doors simply, safely and reliably.

Choose the 9K lock with intruder function for a smart, fast lockdown solution that you can trust in any situation.

- · Increased security: Faculty can lock the door quickly and securely from the inside without going outside the classroom.
- · Simple to use: Visual indicator ensures that anyone can lock the door correctly and quickly.
- **Durable:** Tested to over 4 million cycles, which exceeds the ANSI standard for Grade 1 cylindrical locks and exceeds Grade 1 abusive locked lever torque.
- Easy to maintain: Lever return springs provide resistance to lever sag, which ensures that
  the lever assembly will not need to be reset or replaced once installed. Lever return springs
  are also protected inside the die-cast hub to minimize any maintenance.
- Easy to install: Pre-assembled hub design greatly reduces the complexity and time required for installation. Installation can be completed in five steps.
- · Quick rekeying: BEST interchangeable core allows for customized masterkeying and quick keying changes.

## Designed to perform when you need it most.

We designed the 9K series to deliver exceptional results in more applications. With durability that exceeds ANSI Grade I requirements and options to accommodate a host of potential requirements, the BEST 9K series ensures premium performance.