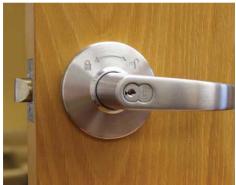

## A complete lockdown strategy begins with simple solutions.

In an emergency, locking classroom doors quickly from the inside is a critical step in protecting children and staff. The BEST 9K lock is a classroom lock with a visual indicator that shows which way to turn the key to ensure the door is securely locked. This simple, yet significant, marker can make a big difference when every minute counts. Mechanical locks like the 9K are an integral part of a comprehensive security strategy, and are also a cost-effective answer to the ongoing demand to make schools and classrooms more secure.

## Secure classroom doors simply, safely and reliably.

Choose the 9K lock with intruder function for a smart, fast lockdown solution that you can trust in any situation.

- · Increased security: Faculty can lock the door quickly and securely from the inside without going outside the classroom.
- · Simple to use: Visual indicator ensures that anyone can lock the door correctly and quickly.
- **Durable:** Tested to over 4 million cycles, which exceeds the ANSI standard for Grade 1 cylindrical locks and exceeds Grade 1 abusive locked lever torque.
- Easy to maintain: Lever return springs provide resistance to lever sag, which ensures that
  the lever assembly will not need to be reset or replaced once installed. Lever return springs
  are also protected inside the die-cast hub to minimize any maintenance.
- Easy to install: Pre-assembled hub design greatly reduces the complexity and time required for installation. Installation can be completed in five steps.
- · Quick rekeying: BEST interchangeable core allows for customized masterkeying and quick keying changes.