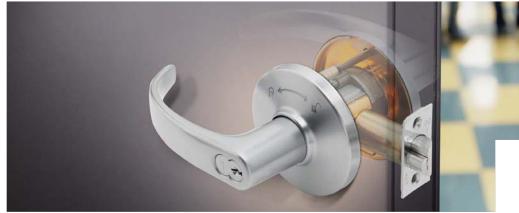

## A complete lockdown strategy begins with simple solutions.

In an emergency, locking classroom doors quickly from the inside is a critical step in protecting children and staff. The BEST 9K lock is a classroom lock with a visual indicator that shows which way to turn the key to ensure the door is securely locked. This simple, yet significant, marker can make a big difference when every minute counts. Mechanical locks like the 9K are an integral part of a comprehensive security strategy, and are also a cost-effective answer to the ongoing demand to make schools and classrooms more secure.

## Secure classroom doors simply, safely and reliably.

Choose the 9K lock with intruder function for a smart, fast lockdown solution that you can trust in any situation.

- · Increased security: Faculty can lock the door quickly and securely from the inside without going outside the classroom.
- · Simple to use: Visual indicator ensures that anyone can lock the door correctly and quickly.
- **Durable:** Tested to over 4 million cycles, which exceeds the ANSI standard for Grade 1 cylindrical locks and exceeds Grade 1 abusive locked lever torque.
- Easy to maintain: Lever return springs provide resistance to lever sag, which ensures that
  the lever assembly will not need to be reset or replaced once installed. Lever return springs
  are also protected inside the die-cast hub to minimize any maintenance.
- Easy to install: Pre-assembled hub design greatly reduces the complexity and time required for installation. Installation can be completed in five steps.
- · Quick rekeying: BEST interchangeable core allows for customized masterkeying and quick keying changes.